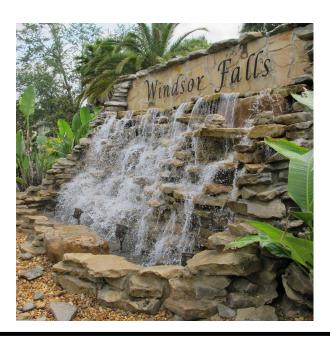

Plumbing Mechanical & Electrical M.V. Cummings Engineers, Inc.

The developer of this new housing project wanted an icomic image at the Main Entrance Dive. VRL Architects worked with Wayne Kelly, P.E. , M.V. Cummings Engineers and Atlantic Engineering Services to design and execute this Landscaped fountain/waterfall. The waterfall is structured with reinforced concrete

The waterfall is structured with reinforced concrete masonry units with natural stone mortared into place so as to create resultant animated water splashing. Waterproof lighting provides a delightful evening aqua sculpture.