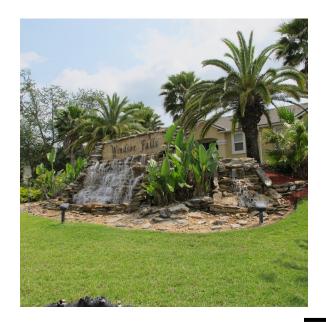

Plumbing Mechanical & Electrical M.V. Cummings Engineers, Inc.

The developer of this new housing project wanted an icomic image at the Main Entrance Dive. VRL Architects worked with Wayne Kelly, P.E. , M.V. Cummings Engineers and Atlantic Engineering Services to design and execute this Landscaped fountain/waterfall. The waterfall is structured with reinforced concrete

The waterfall is structured with reinforced concrete masonry units with natural stone mortared into place so as to create resultant animated water splashing. Waterproof lighting provides a delightful evening aqua sculpture.