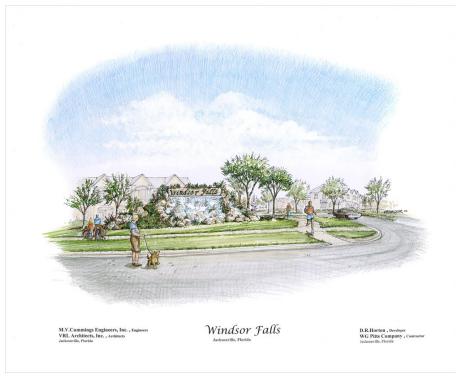

## Location:

Bonneval Road and Windsor Falls Drive Jacksonville, Florida

**Project Size:** 3000 SF

**Completion Date:** Spring 2015

**Construction Cost:** Not Disclosed by Contractor

Consulting Engineers:
Structural Atlantic Engineering
Services

Plumbing Mechanical & Electrical M.V. Cummings Engineers, Inc.

The developer of this new housing project wanted an icomic image at the Main Entrance Dive. VRL Architects worked with Wayne Kelly, P.E. , M.V. Cummings Engineers and Atlantic Engineering Services to design and execute this Landscaped fountain/waterfall. The waterfall is structured with reinforced concrete

The waterfall is structured with reinforced concrete masonry units with natural stone mortared into place so as to create resultant animated water splashing. Waterproof lighting provides a delightful evening aqua sculpture.