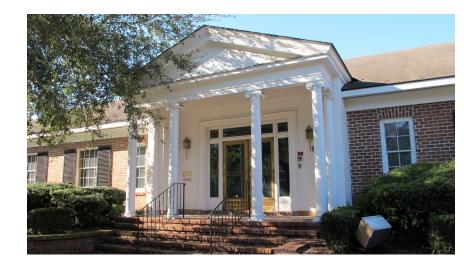

## The Challenge

Remodel the interior of an existing 40 year old structure located in the Riverside Avondale Historic Overlay District for a new periodontist clinic for a busy three doctor practice.

## **The Solution**

The Architects coordinated with the selected dental equipment supplier and Owner for all utility locations and connections including waste and water supply, gas, vacuum, and electrical power. Seven oxygen, operatories with expansion for an additional two operatories was provided. Waiting Room. Administrative area with Reception and checkout, Consulting office, Laboratory, Staff Lounge. Doctor's Office and an area for Panoramic X-Ray were all provided in an efficient layout. A Conference Room to be utilized potentially by other building occupants was also provided. This space will also serve as a Staff Training room.